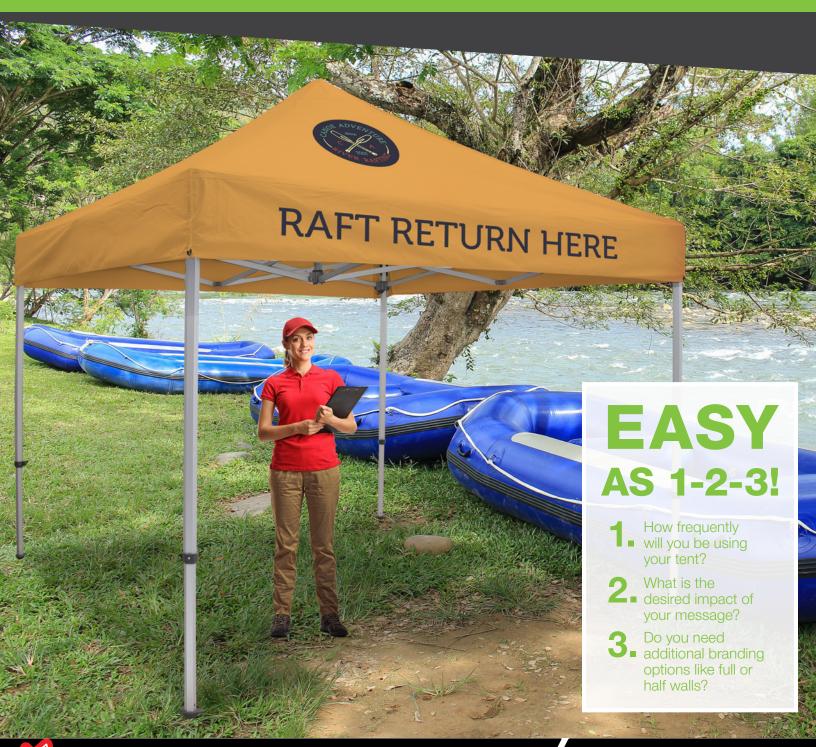

# BUYER'S GUIDE TO TENTS

Also Known As: Canopies · Pop-Up Tents · Pop-Up Canopies Trade Show Canopies · Instant Canopies · Portable Shelters















## **GOOD**Standard 10'

(See page 102 in our 2025 Product Guide)



Frame is constructed of steel and features 1.125" square legs.



Legs include plastic push buttons for pinch-free height adjustments.



Tent frame is covered by a lifetime warranty.

## **BETTER**Premium 10'

(See page 107 in our 2025 Product Guide)



Frame is constructed of aluminum and features 1.75" diameter hexagon-shaped legs.



Legs feature levers for easy height adjustments.



Tent frame is covered by a lifetime warranty.

### BEST Elite 10'

(See page 110 in our 2025 Product Guide)



Frame is constructed of aluminum and features 2.125" hexagon-shaped legs.



Legs feature levers for easy height adjustments.



Tent frame is covered by a lifetime warranty.

#### MAXIMIZE YOUR IMPACT

#### **Full