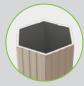

## **GOOD**Standard 10'

(See page 102 in our 2025 Product Guide)

Frame is constructed of steel and features 1.125" square legs.

Legs include plastic push buttons for pinch-free height adjustments.

Tent frame is covered by a lifetime warranty.

## **BETTER**Premium 10'

(See page 107 in our 2025 Product Guide)

Frame is constructed of aluminum and features 1.75" diameter hexagon-shaped legs.

Legs feature levers for easy height adjustments.

Tent frame is covered by a lifetime warranty.

### BEST Elite 10'

(See page 110 in our 2025 Product Guide)

Frame is constructed of aluminum and features 2.125" hexagon-shaped legs.

Legs feature levers for easy height adjustments.

Tent frame is covered by a lifetime warranty.