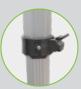

## **GOOD**Standard 10'

(See page 102 in our 2025 Product Guide)

Frame is constructed of steel and features 1.125" square legs.

Legs include plastic push buttons for pinch-free height adjustments.

Tent frame is covered by a lifetime warranty.

## **BETTER**Premium 10'

(See page 107 in our 2025 Product Guide)

Frame is constructed of aluminum and features 1.75" diameter hexagon-shaped legs.

Legs feature levers for easy height adjustments.

Tent frame is covered by a lifetime warranty.

### BEST Elite 10'

(See page 110 in our 2025 Product Guide)

Frame is constructed of aluminum and features 2.125" hexagon-shaped legs.

Legs feature levers for easy height adjustments.

Tent frame is covered by a lifetime warranty.