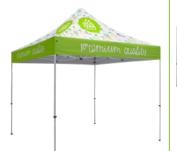

#### MAXIMIZE YOUR IMPACT

#### **Full-Color Imprint**

Imprinted on peak and valance locations.

Maximum of four locations per tent.

Stocked in eight colors

#### Full-Bleed Dye Sublimation

Covers the entire canopy with vibrant, full-color artwork.

#### **UV-Printed**

Covers the entire canopy with vibrant, fade-resistant full-color artwork.